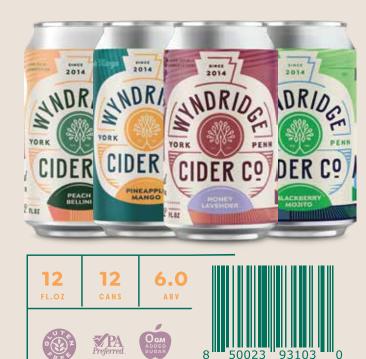

## WYNDRIDGE CIDER CO.

TRADITION MEETS INNOVATION. Crafted with intention, purpose and commitment to the community and land that grows our fruit. Join us in celebrating the seasons of Sunshine, explore new ways to enjoy flavors inspired by our mixologists from behind our Bar at the Farm. Check out the bottom of your package for easy, no fuss craft cocktail recipes with your favorite Wyndridge Cider Co. flavors. Cheers!

Peach Bellini

RIDGE

Pineapple Mango

Honey Lavender

Blackberry Mojito

Semi-Dry Cider co-fermented with peaches & conditioned on peach puree. Simple, classic, brunch vibes set the stage for whatever you're celebrating!

CIDER CO

ANDRIDE.

CIDER C?

ANDRIDG.

DRIDGE

ANDRIDE

CIDER CO

Honey from raspberry apiaries and fresh diced sprigs of lavender coferment with Jonagold, Stayman, and Gold Rush apples.

Classic mojito blend w/vibrant apple aromas & acidity elevated by pure blackberry juice w/a twist of lime. As refreshing as it gets.